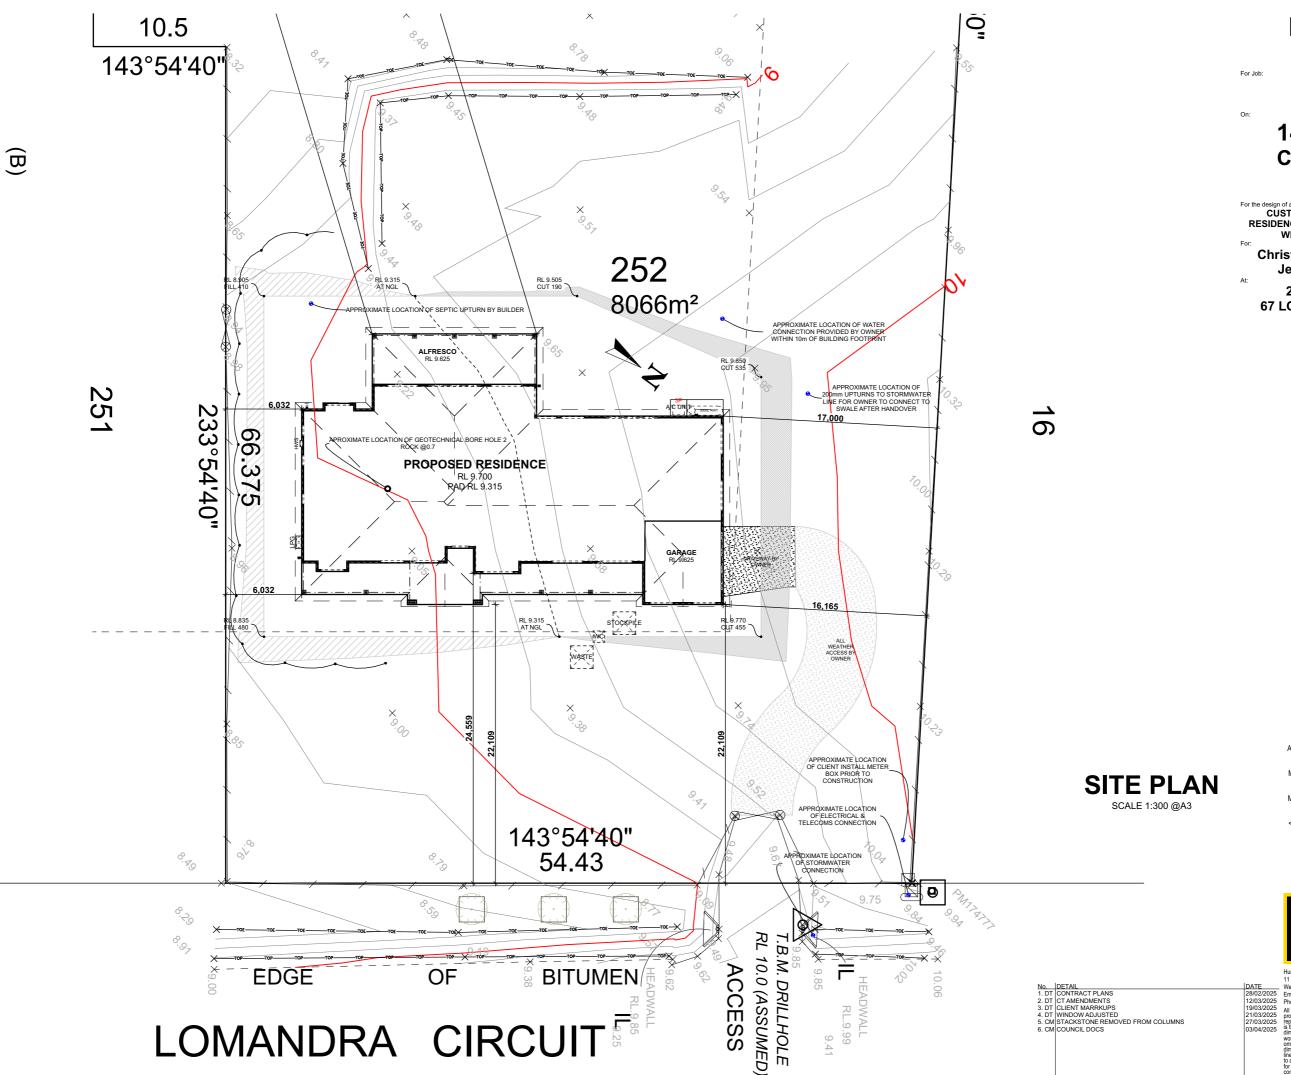

NP02<sub>s</sub>17 **SITE PLAN** 

24094

14/04/2025 **CONTRACT PLANS** 

For the design of a:

CUSTOM AAC AND CLADDING

CUSTOM AAC AND CLADDING RESIDENCE AND ATTACHED GARAGE WITH CUSTOM FACADE

**Christopher Dean Burg &** Jessica Eve Jarvis

252 / - / 1302076 **67 LOMANDRA CIRCUIT** PATERSON, NSW, 2421

> N3 H2 Mine Subsidenc Acid Sulphate Soil: NO CLASS 5 Acoustic Requirements NO YES **TANK** LPG Mains Sewer Available: SEPTIC UPTURN <1km to Breaking Surf: <100m to Salt Wate NO NO YES @0.7 NO

> > NO

CONTRACT PLANS At

For the design of a:

CUSTOM AAC AND CLADDING RESIDENCE AND ATTACHED GARAGE WITH CUSTOM

Jessica Eve Jarvis 252 / - / 1302076 **67 LOMANDRA CIRCUIT** 

PATERSON,

NSW, 2421

Soil Classification:

Wind Classification N3 YES TANK Stormwater Drainage: Mains Gas Available H2 **UPTURN** LPG Mine Subsidence: Acid Sulphate Soil: NO CLASS 5 **SEPTIC** 

<100m to Salt Water: stic Requirements

NO

NO

No. | DETAIL

1. DT CONTRACT PLANS

2. DT CT AMENDMENTS

3. DT CLIENT MARRKUPS

4. DT WINDOW ADJUSTED

5. CM STACKSTONE REMOVED FROM COLUMNS

6. CM COUNCIL DOCS 28/02/2025 12/03/2025 19/03/2025 NO Flood Requirements: NO Rock (Approx. Depth) YES @0.7