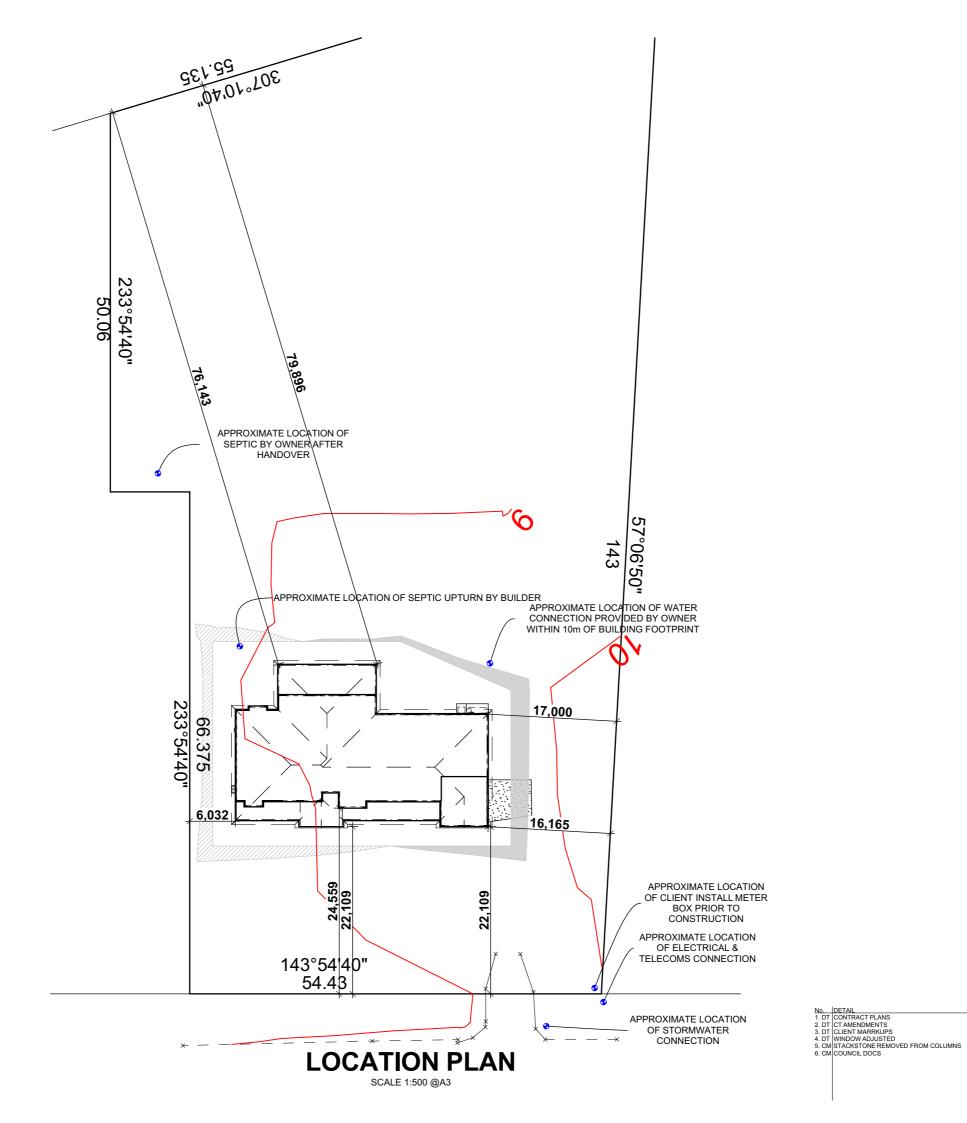

NP01<sub>of</sub>17 **LOCATION PLAN** 

24094

14/04/2025 **CONTRACT PLANS** 

For the design of a:

CUSTOM AAC AND CLADDING RESIDENCE AND ATTACHED GARAGE WITH CUSTOM FACADE

**Christopher Dean Burg &** Jessica Eve Jarvis

252 / - / 1302076 **67 LOMANDRA CIRCUIT** PATERSON, NSW, 2421

> N3 H2 Mine Subsidence Acid Sulphate Soil: NO CLASS 5 Acoustic Requirements: NO YES TANK LPG Mains Sewer Available: Stormwater Drainage SEPTIC UPTURN <1km to Breaking Surf: <100m to Salt Water: NO NO YES @0.7 NO

> > NO

Phone: (02) 4987 4909 ABN: 76 133 667 004
All information, concepts and ideas contained herein are the property of Hunter Homes and may not be distributed and increased without express permission from Hunter Homes